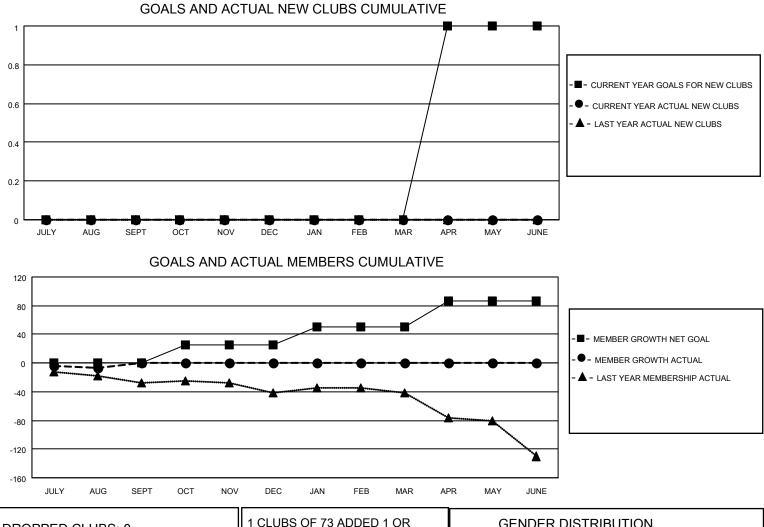

## LOCATION CANADA

**District 5 SKS** 

Results as of: 8/31/2022

| Clubs                 |               |           |               | Members               |                        |                         |                                                    |
|-----------------------|---------------|-----------|---------------|-----------------------|------------------------|-------------------------|----------------------------------------------------|
| RESULTS FOR 2022-2023 |               |           |               | RESULTS FOR 2022-2023 |                        |                         |                                                    |
| QUARTER               | NEW CLUB GOAL | NEW CLUBS | DROPPED CLUBS | QUARTER               | BER GROWTH NET<br>GOAL | MEMBER GROWTH<br>ACTUAL | DROPPED<br>MEMBERS ACTUAL<br>(including transfers) |
| JULY/AUG/SEPT         | 0             | 0         | 0             | JULY/AUG/SEPT         | 0                      | 2                       | 8                                                  |
| OCT/NOV/DEC           | 0             | 0         | 0             | OCT/NOV/DEC           | 25                     | 0                       | 0                                                  |
| JAN/FEB/MAR           | 0             | 0         | 0             | JAN/FEB/MAR           | 25                     | 0                       | 0                                                  |
| APR/MAY/JUNE          | 1             | 0         | 0             | APR/MAY/JUNE          | 36                     | 0                       | 0                                                  |